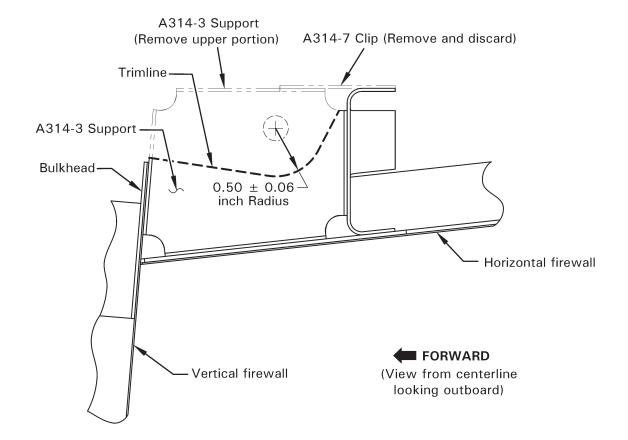

## **R22 SERVICE LETTER SL-72**

**DATE:** 21 November 2016

**TO:** R22 Owners, Operators, and Maintenance Personnel

**SUBJECT:** New A020-90 & A047-6 Upper Frame Installation

**BACKGROUND:** A020-2 and A047-1 upper frames have been superseded by A020-90 and A047-6 upper frames, which feature an integral inboard support for the A316-1 bellcrank. Approved alteration of existing A314-3 support is required when replacing superseded upper frames.

## **COMPLIANCE PROCEDURE:**

When replacing A020-2 or A047-1 upper frame with A020-9 or A047-6 upper frame, remove and discard A314-7 clip & attaching rivets, and trim upper portion of A314-3 support as shown. Smooth reworked edges and coat bare metal with primer.