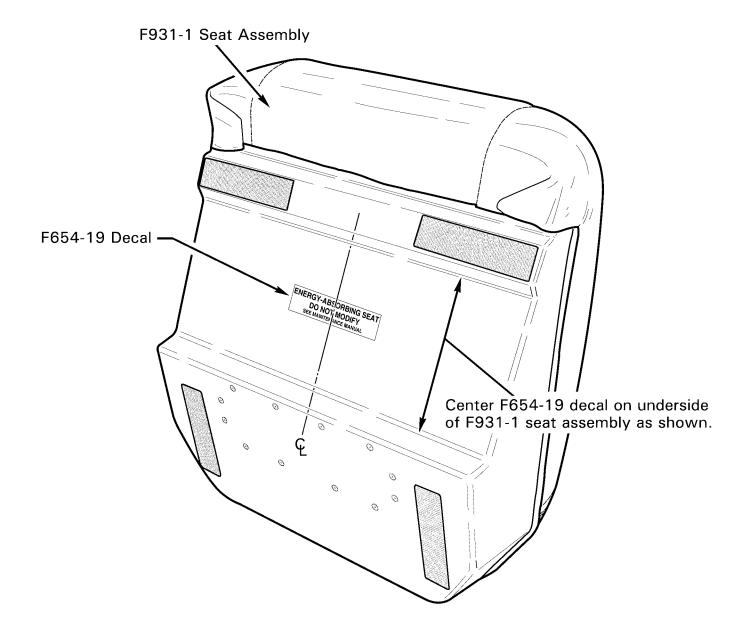

## **COMPLIANCE PROCEDURE:**

During next 100-hour inspection, perform the following:

- 1. Remove F931-1 seat assembly per R66 Maintenance Manual (MM) § 25-21.
- 2. Install F654-19 decal on bottom of seat assembly per Figure 1.
- 3. Install seat assembly per MM § 25-21.